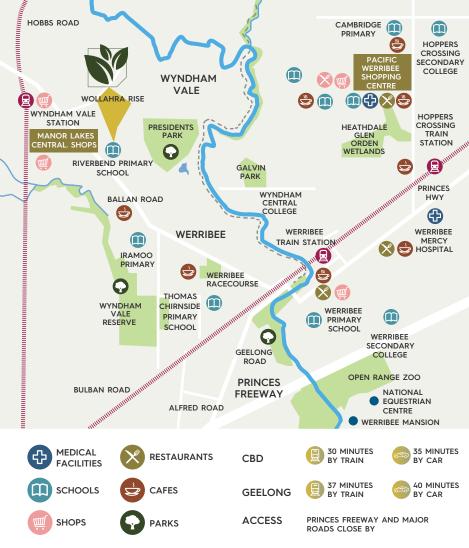

### THE ENCLAVE OFFERS AFFORDABLE HOUSE, LAND, AND LIFESTYLE CHOICES

Living at The Enclave you can raise a family, be part of a close-knit community, all whilst staying connected to the city. Walking distance to the new Wyndham Vale Regional Rail Link and extensive bus network, plus easy access to the Melbourne CBD via the Princes Freeway.

## Room to grow ...

Quality land, high amenities and affordable prices - in a fast-growing area with easy access to already established facilities including shopping centres, major supermarkets, schools, childcare, community centre, library, cinemas, sports and recreational facilities. There are endless opportunities for families to live, laugh, learn and play.

#### Perfectly located for a balanced lifestyle.

The Enclave offers a range of small, regular and large lot sizes providing you with the opportunity to build your new home suited to your individual style and budget. Allotments are now selling and our friendly sales team are ready to help select and secure yours today. House & Land packages available from leading quality builders or you can choose your own home design & builder. Whichever you choose, you can be sure your new home at The Enclave will be a sound investment for you and your family into the future.