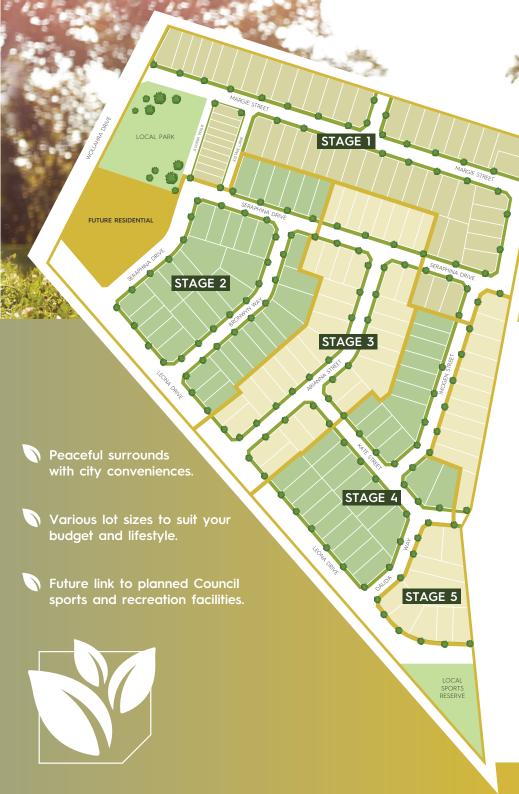

## The Enclave at Wyndham Vale

Located in Melbourne's thriving west, The Enclave is Wyndham Vale's newest estate. Carefully designed for the liveability your family deserves, with over 200 allotments, tranquil tree lined streets, park and future link to planned Council sports and recreation facilities. Peaceful surrounds, with city conveniences. Secluded, yet only minutes away from everything you need. The Enclave provides the ability to live the lifestyle you've always meant to live. Get to know your neighbours and make friends, explore the surrounding areas and invite someone for a barbeque or have a picnic with family and friends in the extensively landscaped park.

#### Perfectly located for a balanced lifestyle.

The Enclave offers a range of small, regular and large lot sizes providing you with the opportunity to build your new home suited to your individual style and budget. Allotments are now selling and our friendly sales team are ready to help select and secure yours today. House & Land packages available from leading quality builders or you can choose your own home design & builder. Whichever you choose, you can be sure your new home at The Enclave will be a sound investment for you and your family into the future.